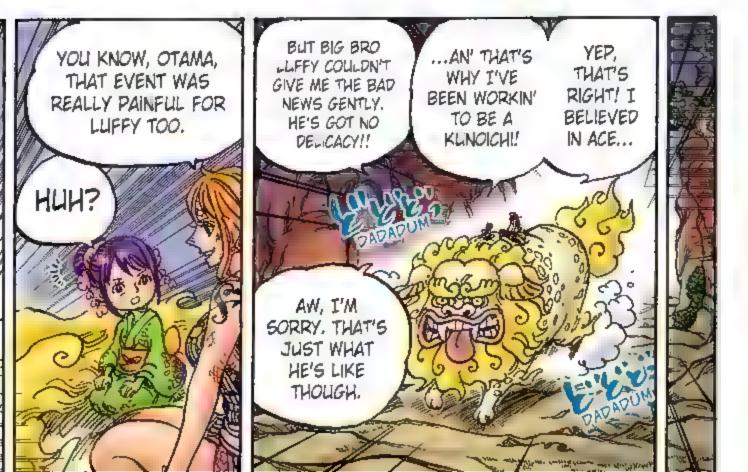

# Story . 55tb.

After two years of hard training, the Straw Hat pirates are back together, first at the Sabaody Archipelago and then through Fish-Man Island to their next stage: the New World!!

Luffy and crew ally with Momonosuke's faction in order to defeat Kaldo, one of the Four Emperors. They overcome hurdles to recruit allies for the raid, but the spy Kanjuro reveals his treachery and kidnaps Momonosuke. The allied

forces chase after him and decide to launch a sneak attack. With new powerful friends in tow, the raid on Onigashima begins!! While the Emperor's followers block the way on the Island, Kaido's daughter Yamato shows up and swears to fight on Luffy's side. The Red-Scabbards samural face off against Kaido on the roof of the castle, fighting to avenge their beloved Lord Oden. But Kaido steadily gains the upper hand... Luffy and others are heading for the roof too, but Kaido's henchman stand in their way.